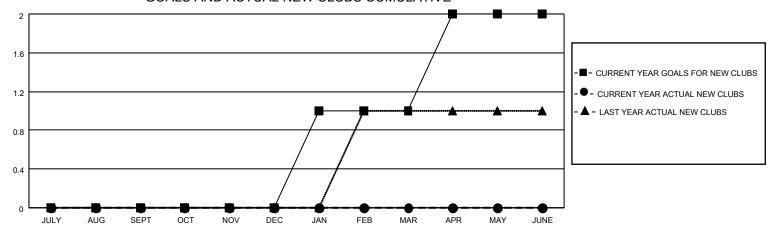

### GOALS AND ACTUAL NEW CLUBS CUMULATIVE

### District 5M 6

| Clubs RESULTS FOR 2021-2022 |   |   |   | Members RESULTS FOR 2021-2022 |    |    |    |
|-----------------------------|---|---|---|-------------------------------|----|----|----|
|                             |   |   |   |                               |    |    |    |
| JULY/AUG/SEPT               | 0 | 0 | 1 | JULY/AUG/SEPT                 | 25 | 43 | 32 |
| OCT/NOV/DEC                 | 0 | 0 | 0 | OCT/NOV/DEC                   | 25 | 23 | 13 |
| JAN/FEB/MAR                 | 1 | 0 | 0 | JAN/FEB/MAR                   | 25 | 0  | 0  |
| APR/MAY/JUNE                | 1 | 0 | 0 | APR/MAY/JUNE                  | 25 | 0  | 0  |