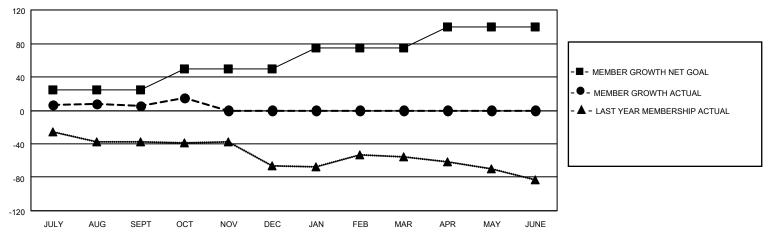

#### GOALS AND ACTUAL MEMBERS CUMULATIVE

| DROPPED CLUBS: 1 |    | 18 CLUBS OF 36 ADDED 1 OR | GENDER DISTRIBUTION                 |                           |  |
|------------------|----|---------------------------|-------------------------------------|---------------------------|--|
|                  |    | MORE NEW MEMBERS          | MALE                                | 807 (64.41%)              |  |
| DROPPED MEMBERS  |    |                           | FEMALE NON BINARY                   | 446 (35.59%)<br>0 (0.00%) |  |
| DECEASED         | 9  |                           | PREFER NOT TO ANSWER                | 0 (0.00%)                 |  |
| CLUB CANCELLED   | 0  | CLICK HERE FOR CUMULATIVE | TOTAL FAMILY UNIT MEMBERS 287       |                           |  |
| OTHER            | 36 | MEMBERSHIP DATA           |                                     |                           |  |
| TOTAL            | 45 |                           | FAMILY MEMBERS PAYING HALF DUES 145 |                           |  |
|                  |    |                           |                                     |                           |  |

### District 5M 6

| Clubs RESULTS FOR 2021-2022 |   |   |   | Members RESULTS FOR 2021-2022 |    |    |    |
|-----------------------------|---|---|---|-------------------------------|----|----|----|
|                             |   |   |   |                               |    |    |    |
| JULY/AUG/SEPT               | 0 | 0 | 1 | JULY/AUG/SEPT                 | 25 | 43 | 32 |
| OCT/NOV/DEC                 | 0 | 0 | 0 | OCT/NOV/DEC                   | 25 | 23 | 13 |
| JAN/FEB/MAR                 | 1 | 0 | 0 | JAN/FEB/MAR                   | 25 | 0  | 0  |
| APR/MAY/JUNE                | 1 | 0 | 0 | APR/MAY/JUNE                  | 25 | 0  | 0  |